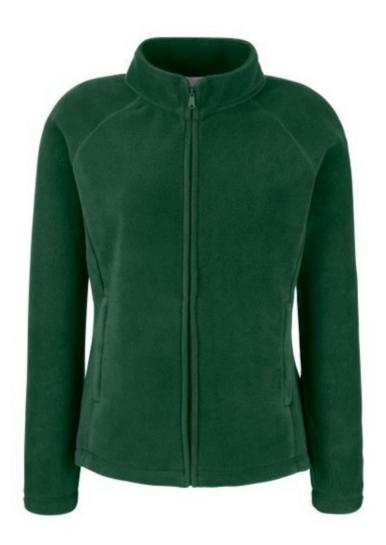

# FRUIT OF THE LOOM, LADIES FULL ZIP FLEECE, FOREST GREEN, WOMEN'S POLAR FLEECE SWEATSHIRT, XL

## **Specification**

Fruit of the Loom, Ladies Full Zip Fleece, forest green, women's polar fleece sweatshirt, XL. Women's polar fleece sweatshirt, made of 100% polyester, 300gm / m2 polyester, women's sweat, for quick body warming, with fasteners at the ends of the sweatshirt and sleeves, slightly waisthigh, with a normal cut, with front pockets and a zipper. Branding: embroidery